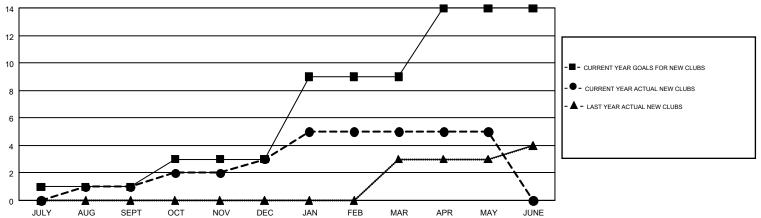

| OCT/NOV/DEC           | -125                                                           | 243                                                          | 531                                                |  |
| JAN/FEB/MAR   | 6             | 2           | 0             | JAN/FEB/MAR           | 245                                                            | 377                                                          | 345                                                |  |
| APR/MAY/JUNE  | 5             | 0           | 2             | APR/MAY/JUNE          | 0                                                              | 157                                                          | 317                                                |  |

## GOALS AND ACTUAL NEW CLUBS CUMULATIVE



## GOALS AND ACTUAL MEMBERS CUMULATIVE



| DROPPED CLUBS: 9  DROPPED MEMBERS |                     | 435 CLUBS OF 779 ADDED 1 OR MORE<br>NEW MEMBERS | GENDER DISTI<br>MALE<br>FEMALE     |  |       |
|-----------------------------------|---------------------|-------------------------------------------------|------------------------------------|--|-------|
| DECEASED                          | 176                 | CLICK HERE FOR CUMULATIVE                       | TOTAL FAMILY UNIT MEMBERS          |  | 1,734 |
| CLUB CANCELLED OTHER TOTAL        | 3<br>1,397<br>1,576 | MEMBERSHIP DATA                                 | FAMILY MEMBERS PAYING HALF<br>DUES |  | 883   |