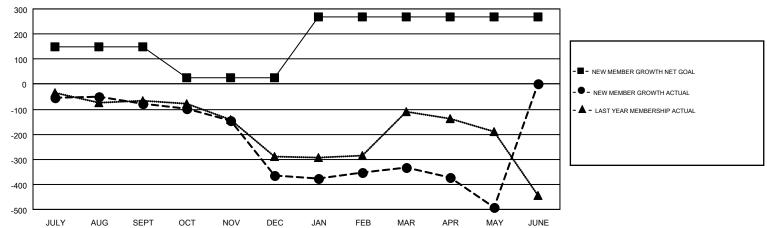

## GOALS AND ACTUAL MEMBERS CUMULATIVE

| DROPPED CLUBS: 9  DROPPED MEMBERS |                     | 435 CLUBS OF 779 ADDED 1 OR MORE<br>NEW MEMBERS | GENDER DISTI<br>MALE<br>FEMALE     |  |       |
|-----------------------------------|---------------------|-------------------------------------------------|------------------------------------|--|-------|
| DECEASED                          | 176                 | CLICK HERE FOR CUMULATIVE                       | TOTAL FAMILY UNIT MEMBERS          |  | 1,734 |
| CLUB CANCELLED OTHER TOTAL        | 3<br>1,397<br>1,576 | MEMBERSHIP DATA                                 | FAMILY MEMBERS PAYING HALF<br>DUES |  | 883   |